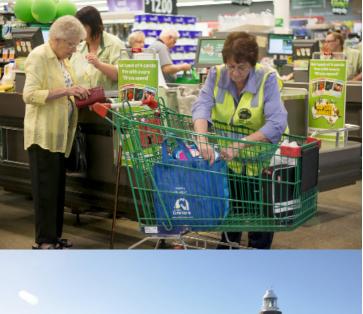

# **SHOPPING BUSES**

On a HART Services Shopping Bus enjoy a door to door service, where you are picked up from home and returned to your door with friendly assistants to carry your groceries for you.

You may shop independently or receive some assistance if desired.

A variety of Shopping Buses run from

#### Lismore and Goonellabah to:

- >> Lismore Square every Tuesday & Thursday \$10 return
- >> Lismore CBD and Central every Thursday \$10 return
- >> Around town "Flexi Friday" fortnightly Friday \$10 return