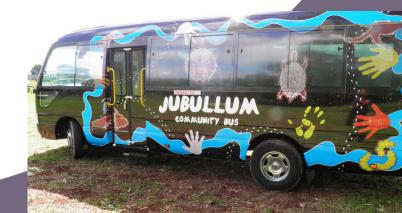

#### Jubullum/Tabulam to:

>> Casino / Lismore 2 days each week \$10 return (or contribution)